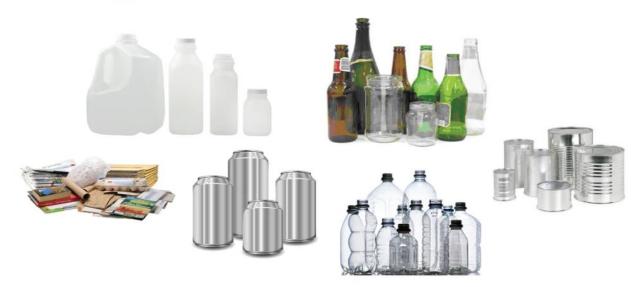

## Do Recycle

- PAPER PRODUCTS newspaper, magazines, computer paper, pamphlets, flyers, envelopes, writing paper, cardboard, boxboard, cereal boxes, old corrugated cardboard, tissue boxes, soup boxes, shoe boxes, milk and juice cartons, etc.....
- ELECTRONICS computers, tv's, phones, cd players, etc...
- ALUMINUM STEEL CANS used for food and drinks, aluminum foil and plates, etc.
- GLASS JARS AND BOTTLES used for food and drinks, empty paint cans, aerosol cans...
- PLASTIC CONTAINERS bottles and all other plastic containers labeled with symbols #1 to #7
- STYROFOAM used for packaging and shipping.